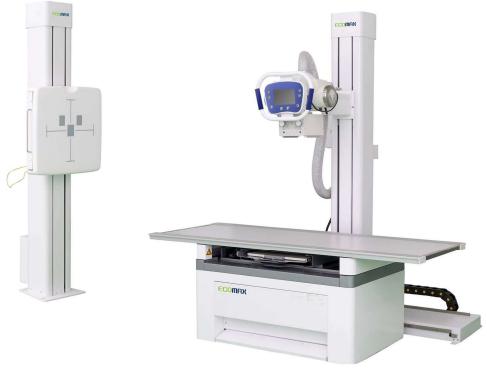

## High Frecuency

Excellent operating system, one - button programming, fully automatic positioning, making the tube & column movement easier and more convenient, tube column and bucky stand are linked synchronized movement, it is automatic positioning for chest radiography, no need doctor to do any manual calibration for the bucky position, avoiding repeated operations by the operator; easily complete multi-angle, various parts of the investment.

Motoraized Synchronize Double Column Mechanical System

MAX series Mecanical systems have high reliability 4-Way floating table with electromagnetic brakes, and motoraized synchronize double column mechanical system is mainly composed of tube column, chest bucky tand, four - way floating radiography table, ground rail, and electrical control box. It is mainly used for supporting medical diagnostic X-ray machine frame and important components of mechanical movement.

It is convenient for hospitals to perform gastrointestinal radiography, gastrointestinal examination, chest and whole body skeleton radiography.

Ergonomic design of *floor mounted tube stand* is to reduce installation time and cost wide range of motion spectrum provides difficult patient positioning counterbalance provides free movement without any effort. electro magnetic locks to secure at any location.