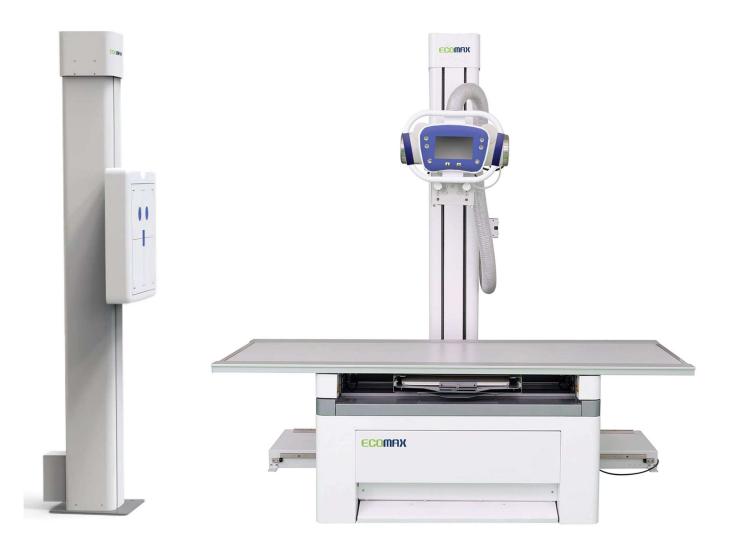

## High Frecuency

Excellent operating system, one - button programming, fully automatic positioning, making the tube & column movement easier and more convenient, tube column and bucky stand are linked synchronized movement, it is automatic positioning for chest radiography, no need doctor to do any manual calibration for the bucky position, avoiding repeated operations by the operator; easily complete multi-angle, various parts of the investment.

Motoraized Synchronize Double Column Mechanical System

MAX series Mecanical systems have high reliability 4-Way floating table with electromagnetic brakes, and motoraized synchronize double column mechanical system is mainly composed of tube column, chest bucky tand, four - way floating radiography table, ground rail, and electrical control box. It is mainly used for supporting medical diagnostic X-ray machine frame and important components of mechanical movement.

It is convenient for hospitals to perform gastrointestinal radiography, gastrointestinal examination, chest and whole body skeleton radiography.

Ergonomic design of *floor mounted tube stand* is to reduce installation time and cost wide range of motion spectrum provides difficult patient positioning counterbalance provides free movement without any effort. electro magnetic locks to secure at any location.