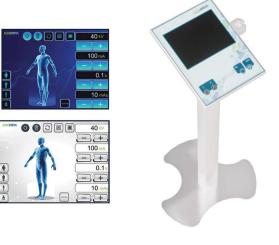

**ECOMAX HF** Generators has been specially designed for excellent image quality in short dose time It work on a high frequency with an 8-inch touch screen and with an anatomical image of the desired body parts implemented in the software system to speed up and ease the operation.

The console can be installed on the wall or on a light stand.

 $W \times 67 \text{ cm} \times L \times 37 \text{ cm} \times h \times 50 \text{ cm}$ 

TOUCHSCREEN CONSOLE 8 INCHES

|              | HF-325                                  | HF-550                   | HF-650                   |
|--------------|-----------------------------------------|--------------------------|--------------------------|
| Power:       | 20 KW                                   | 40 KW                    | 50 KW                    |
| KV Range:    | 40-125 KV                               | 40-150 KV                | 40-150 KV                |
| Tube mA Rng. | : 32 TO 300<br>in 10 steps              | 32 TO 500<br>in 12 steps | 32 TO 630<br>in 13 steps |
| mAs Range:   | 0.1-630 mAs                             | 0.1-630 mAs              | 0.1-630 mAs              |
| Time Range:  | 0.001-10 Sec.                           | 0.001-10 Sec.            | 0.001-6 Sec.             |
| Tube:        | Canon (Toshiba 7239)                    | Cano                     | on (Toshiba 7843 -7884)  |
| X-Ray Grid:  | 103 L / inch ratio (1 : 10) 18'' x 18'' |                          |                          |