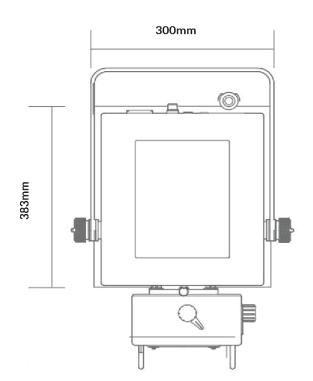

#### **Technical specifications**

| Model                       | eco-P50                          | eco-P100                  | eco-P100B                 |
|-----------------------------|----------------------------------|---------------------------|---------------------------|
| Power Input                 | AC 210~230V                      | AC 210~230V               | AC 210~230V/48VDC         |
| Battery                     | NA                               | NA                        | Yes                       |
| Power Rate                  | 3.5Kw                            | 5.6Kw                     | 5.6Kw                     |
| kV Range                    | 40~125 kV                        | 40~125 kV                 | 40~125 kV                 |
| mA Range                    | 0.10~50mA                        | 10~100mA                  | 10~100mA                  |
| mAs Range                   | 0.1~ 200mAs                      | 0.1~ 320mAs               | 0.1~ 320mAs               |
| Exposure Switch             | Wired/Wireless                   | Wired/Wireless            | Wired/Wireless            |
| Console                     | 10 inch touch screen .APR        | 10 inch touch screen .APR | 10 inch touch screen .APR |
| Tube monoblock & Collimator |                                  |                           |                           |
| Dual focus size             | 0.6/1.8mm                        | 0.6/1.8mm                 | 0.6/1.8mm                 |
| Collimator                  | LED light , 30sec timer auto off | LED light , 30sec timer   | LED light , 30sec timer   |
| Dimensions                  |                                  |                           |                           |
| Size                        | 383x 300x 215mm                  | 383x 300x 215mm           | 383x 300x 215mm           |
| Weight                      | 15kg                             | 15kg                      | 19kg                      |