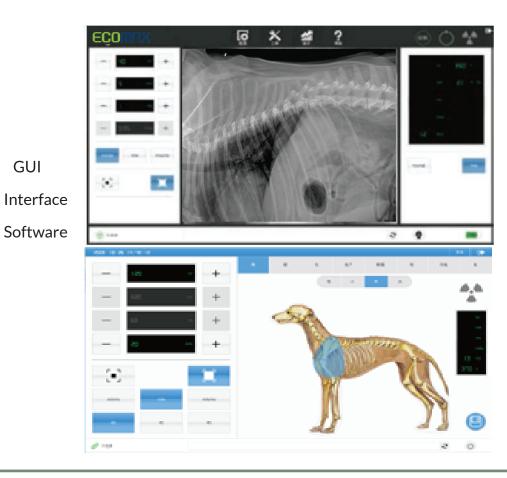

#### **Features**

- 3.5Kw, 5.6kw, maximum output power and high voltage generator to meet different needs
- -Touchscreen supporting APR data configuration for different body parts
- -Integrated Film Focus Distance Measurement (SID Ruler)
- -Powerful and effective LED collimator light
- -Lightweight and compact design
- -Shooting with the remote control
- -Multiple protection and automatic error message notification
- Soft-switching technique with a switching frequency of up to 300kHz
- Ultra-long lasting battery supporting 200 exposures on a single full charge "optional"
- User interfaces for veterinary use,

GUI

WWW.ECOMAX-MED.COM