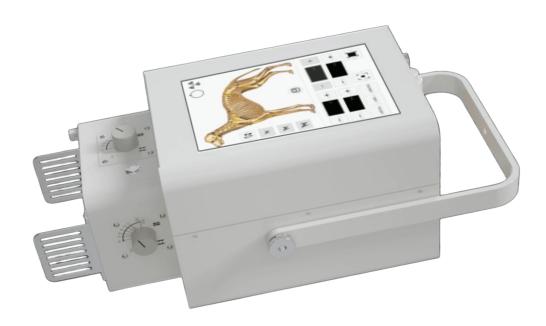

#### **VET-PORTABLE X-RAY**

Series: ECO-P50 ECO-P100 ECO-P100B

## **VETERINARY** PORTABLE **ECOSERIES**

#### **Applicable to VET Clinic**

Multifunctional Portable X-ray System, featured by small size, light weight, high power denisty by 3.5KW and 5.6KW High Voltage Generator, fit for all type portable

xray applications. Veterinary DR,

#### **Features**

- 3.5Kw, 5.6kw, maximum output power and high voltage generator to meet different needs
- -Touchscreen supporting APR data configuration for different body parts
- -Integrated Film Focus Distance Measurement (SID Ruler)
- -Powerful and effective LED collimator light
- -Lightweight and compact design
- -Shooting with the remote control
- -Multiple protection and automatic error message notification
- Soft-switching technique with a switching frequency of up to 300kHz
- Ultra-long lasting battery supporting 200 exposures on a single full charge "optional"
- User interfaces for veterinary use,