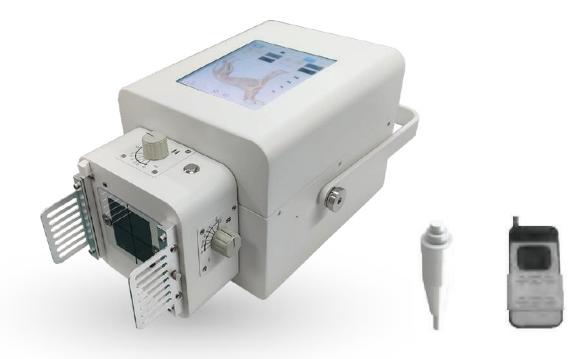

#### **VET-PORTABLE X-RAY**

Series: ECO-P50 ECO-P100 ECO-P100B

## **VETERINARY** PORTABLE **ECOSERIES**

#### **Applicable to VET Clinic**

Multifunctional Portable X-ray System, featured by small size, light weight, high power denisty by 3.5KW and 5.6KW High Voltage Generator, fit for all type portable

xray applications. Veterinary DR,

#### **Features**

- 3.5Kw, 5.6kw, maximum output power and high voltage generator to meet different needs
- -Touchscreen supporting APR data configuration for different body parts
- -Integrated Film Focus Distance Measurement (SID Ruler)
- -Powerful and effective LED collimator light
- -Lightweight and compact design
- -Shooting with the remote control
- -Multiple protection and automatic error message notification
- Soft-switching technique with a switching frequency of up to 300kHz
- Ultra-long lasting battery supporting 200 exposures on a single full charge "optional"
- User interfaces for veterinary use,

## VET-PORTABLE X-RAY Series: ECO-P50 ECO-P100 ECO-P100B

# PORTABLE ECO SERIES

Wire & Wireless