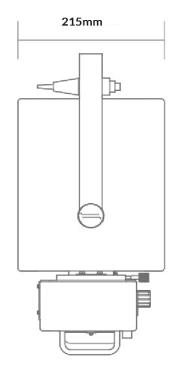

#### **Technical specifications**

| Model                       | eco-P50                          | eco-P100                  | eco-P100B                 |
|-----------------------------|----------------------------------|---------------------------|---------------------------|
| Power Input                 | AC 210~230V                      | AC 210~230V               | AC 210~230V/48VDC         |
| Battery                     | NA                               | NA                        | Yes                       |
| Power Rate                  | 3.5Kw                            | 5.6Kw                     | 5.6Kw                     |
| kV Range                    | 40~125 kV                        | 40~125 kV                 | 40~125 kV                 |
| mA Range                    | 0.10~50mA                        | 10~100mA                  | 10~100mA                  |
| mAs Range                   | 0.1~ 200mAs                      | 0.1~ 320mAs               | 0.1~ 320mAs               |
| Exposure Switch             | Wired/Wireless                   | Wired/Wireless            | Wired/Wireless            |
| Console                     | 10 inch touch screen .APR        | 10 inch touch screen .APR | 10 inch touch screen .APR |
| Tube monoblock & Collimator |                                  |                           |                           |
| Dual focus size             | 0.6/1.8mm                        | 0.6/1.8mm                 | 0.6/1.8mm                 |
| Collimator                  | LED light , 30sec timer auto off | LED light , 30sec timer   | LED light , 30sec timer   |
| Dimensions                  |                                  |                           |                           |
| Size                        | 383x 300x 215mm                  | 383x 300x 215mm           | 383x 300x 215mm           |
| Weight                      | 15kg                             | 15kg                      | 19kg                      |