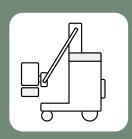

#### **VET-PORTABLE X-RAY**

Series: ECO-P50 ECO-P100 ECO-P100B

## **VETERINARY** PORTABLE **ECOSERIES**

#### **Applicable to VET Clinic**

Multifunctional Portable X-ray System, featured by small size, light weight, high power denisty by 3.5KW and 5.6KW High Voltage Generator, fit for all type portable

xray applications. Veterinary DR,

#### **Features**

- 3.5Kw, 5.6kw, maximum output power and high voltage generator to meet different needs
- -Touchscreen supporting APR data configuration for different body parts
- -Integrated Film Focus Distance Measurement (SID Ruler)
- -Powerful and effective LED collimator light
- -Lightweight and compact design
- -Shooting with the remote control
- -Multiple protection and automatic error message notification
- Soft-switching technique with a switching frequency of up to 300kHz
- Ultra-long lasting battery supporting 200 exposures on a single full charge "optional"
- User interfaces for veterinary use,

## VET-PORTABLE X-RAY Series: ECO-P50 ECO-P100 ECO-P100B

# PORTABLE ECO SERIES

Wire & Wireless