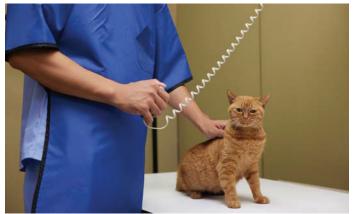

## **VETERINARY** PORTABLE **ECOSERIES**

#### **Applicable to VET Clinic**

Multifunctional Portable X-ray System, featured by small size, light weight, high power denisty by 3.5KW and 5.6KW High Voltage Generator, fit for all type portable

xray applications. Veterinary DR,