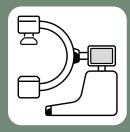

#### CONTENTS

FIXED TABLE DIGITAL RADIOGRAPHY SYSTEM

**U-ARM X-RAY MACHNE** 

**MOBILE X-RAY MACHINE** 

**PORTABLE X-RAY MACHINE** 

**MOBILE DIGITAL C-ARM MACHINE** 

FLAT PANEL DETECTOR

**LEAD FREE X-RAY SHIELD** 